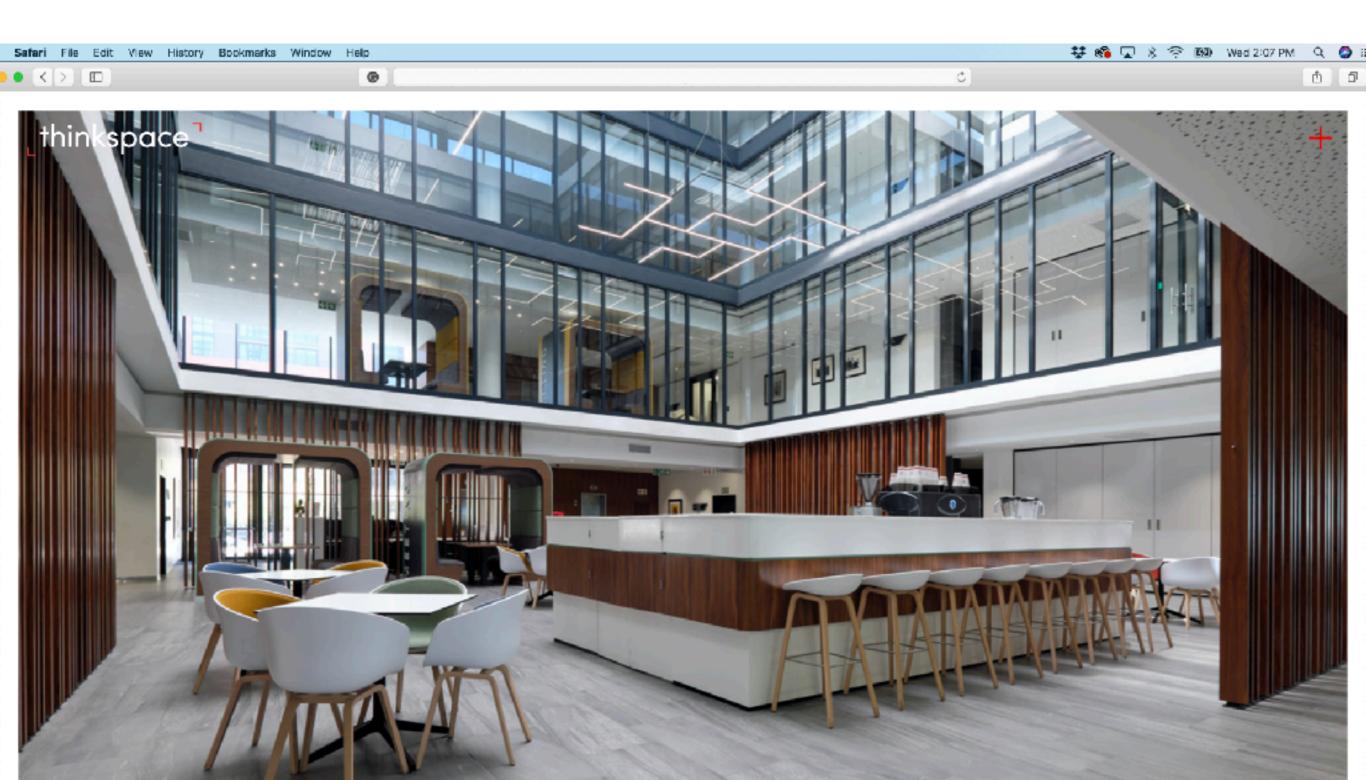

ABSA REGIONAL OFFICE, CENTURY CITY, CAPE TOWN

dhk

frosted vinyl

2045m x 1910m

wall paper// digitally printed 4265m x 3.0m

**ALESSI** WATCHES

>>belg iumish ealthy zeroni nethr eetwo

>>belg iumise xciting zeroni nethr eetwo