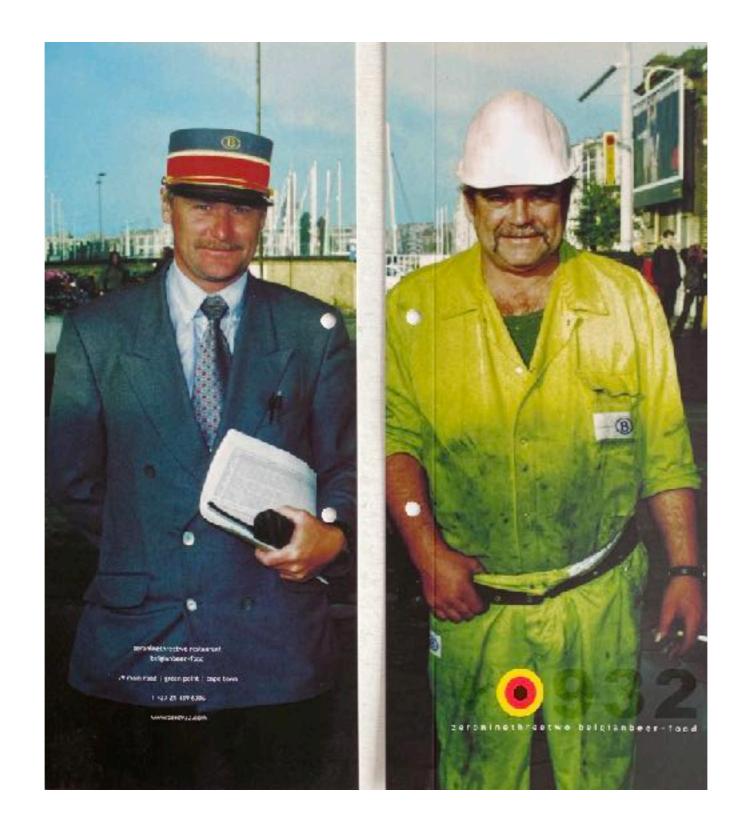

ABSA REGIONAL OFFICE, CENTURY CITY, CAPE TOWN

dhk

frosted vinyl

2045m x 1910m

wall paper// digitally printed 4265m x 3.0m

**ALESSI** WATCHES

>>belg iumish ealthy zeroni nethr eetwo

>>belg iumise xciting zeroni nethr eetwo

>>belg iumise xciting zeroni nethr

Arthur Snyders at work on the farm.

T F S S M T W T F S S M T W T F S S M T W T F S S M T W T F F S S M T W T F

Riebeek Valley Calendar Guys

4.10

Rosko Forrester, Executive Chef of Café Felix at work.