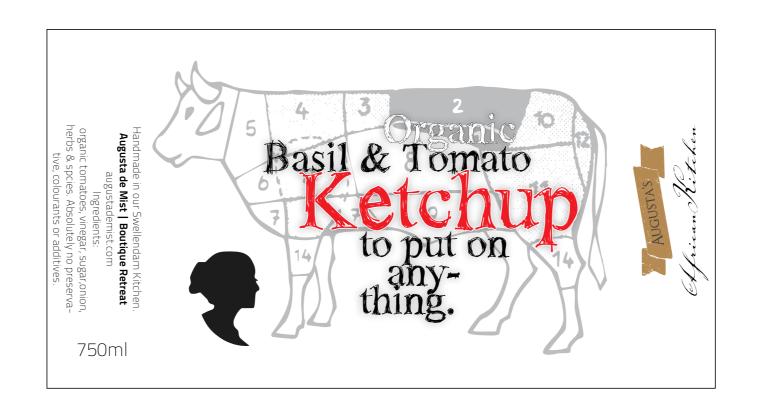

## Mullineux & Leeu

FAMILY WINES

#### THE WINERY

MULLINEUX IS A HIGHLY FOCUSED FAMILY WINERY BASED NEAR THE VILLAGE OF RIEBEEK KASTEEL, IN THE SWARTLAND REGION OF SOUTH AFRICA. WE PRODUCE A SELECT RANGE OF HAND-CRAFTED WINES FROM THE GRANITE AND SHALE BASED SOILS OF THE AREA.