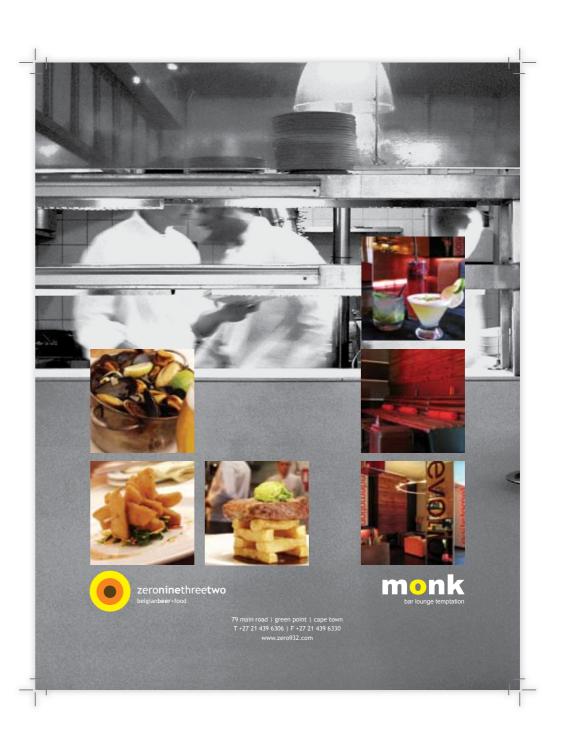

ABSA REGIONAL OFFICE, CENTURY CITY, CAPE TOWN

dhk

frosted vinyl

2045m x 1910m

wall paper// digitally printed 4265m x 3.0m

**ALESSI** WATCHES

>>belg iumish ealthy zeroni nethr eetwo

>>belg iumise xciting zeroni nethr eetwo

>>belg iumise xciting zeroni nethr

Arthur Snyders at work on the farm.

T F S S M T W T F S S M T W T F S S M T W T F S S M T W T F F S S M T W T F

Riebeek Valley Calendar Guys

4.10

Rosko Forrester, Executive Chef of Café Felix at work.